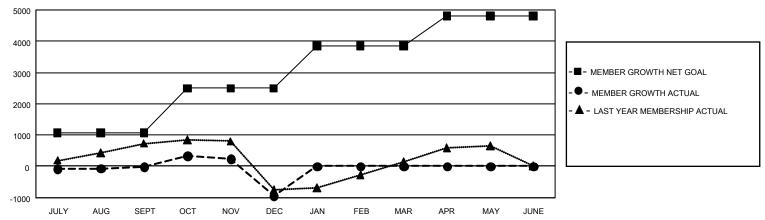

### REPORT DOES NOT INCLUDE CLUBS IN UNDISTRICTED AREAS.

| Clubs         |               |             |               | Members               |                       |                         |                                                    |  |
|---------------|---------------|-------------|---------------|-----------------------|-----------------------|-------------------------|----------------------------------------------------|--|
|               | RESULTS FOI   | R 2019-2020 |               | RESULTS FOR 2019-2020 |                       |                         |                                                    |  |
| QUARTER       | NEW CLUB GOAL | NEW CLUBS   | DROPPED CLUBS | QUARTER MEMB          | ER GROWTH NET<br>GOAL | MEMBER GROWTH<br>ACTUAL | DROPPED<br>MEMBERS ACTUAL<br>(including transfers) |  |
| JULY/AUG/SEPT | 84            | 2           | 11            | JULY/AUG/SEPT         | 3,225                 | 956                     | 858                                                |  |
| OCT/NOV/DEC   | 132           | 21          | 46            | OCT/NOV/DEC           | 4,260                 | 1,536                   | 2,389                                              |  |
| JAN/FEB/MAR   | 123           | 0           | 0             | JAN/FEB/MAR           | 4,056                 | 0                       | 0                                                  |  |
| APR/MAY/JUNE  | 87            | 0           | 0             | APR/MAY/JUNE          | 2,880                 | 0                       | 0                                                  |  |

### GOALS AND ACTUAL MEMBERS CUMULATIVE

| DROPPED CLUBS: 57  |       | 483 CLUBS OF 1,311 ADDED 1 OR<br>MORE NEW MEMBERS | GENDER DISTRIBUTION  MALE 17,947 (60.76%) |                 |       |
|--------------------|-------|---------------------------------------------------|-------------------------------------------|-----------------|-------|
| DROPPED MEMBERS    |       |                                                   | FEMALE                                    | 11,591 (39.24%) |       |
| DECEASED           | 86    | CLICK HERE FOR CUMULATIVE                         | TOTAL FAMILY UNIT MEMBERS                 |                 | 3,737 |
| CLUB CANCELLED 747 |       | MEMBERSHIP DATA                                   |                                           |                 | 0.44- |
| OTHER 2,412        |       |                                                   | FAMILY MEMBERS PAYING HALF DUES           |                 | 2,117 |
| TOTAL              | 3,245 |                                                   | DOLS                                      |                 |       |