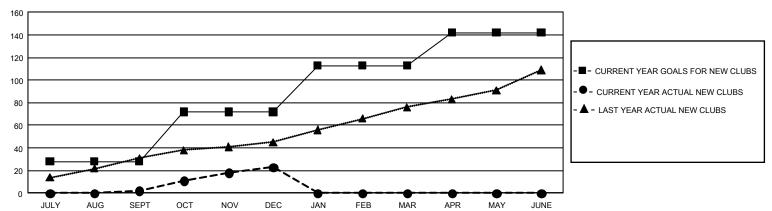

### REPORT DOES NOT INCLUDE CLUBS IN UNDISTRICTED AREAS.

| Clubs         |               |             |               | Members               |                       |                         |                                                    |  |
|---------------|---------------|-------------|---------------|-----------------------|-----------------------|-------------------------|----------------------------------------------------|--|
|               | RESULTS FOI   | R 2019-2020 |               | RESULTS FOR 2019-2020 |                       |                         |                                                    |  |
| QUARTER       | NEW CLUB GOAL | NEW CLUBS   | DROPPED CLUBS | QUARTER MEMB          | ER GROWTH NET<br>GOAL | MEMBER GROWTH<br>ACTUAL | DROPPED<br>MEMBERS ACTUAL<br>(including transfers) |  |
| JULY/AUG/SEPT | 84            | 2           | 11            | JULY/AUG/SEPT         | 3,225                 | 956                     | 858                                                |  |
| OCT/NOV/DEC   | 132           | 21          | 46            | OCT/NOV/DEC           | 4,260                 | 1,536                   | 2,389                                              |  |
| JAN/FEB/MAR   | 123           | 0           | 0             | JAN/FEB/MAR           | 4,056                 | 0                       | 0                                                  |  |
| APR/MAY/JUNE  | 87            | 0           | 0             | APR/MAY/JUNE          | 2,880                 | 0                       | 0                                                  |  |

#### GOALS AND ACTUAL NEW CLUBS CUMULATIVE